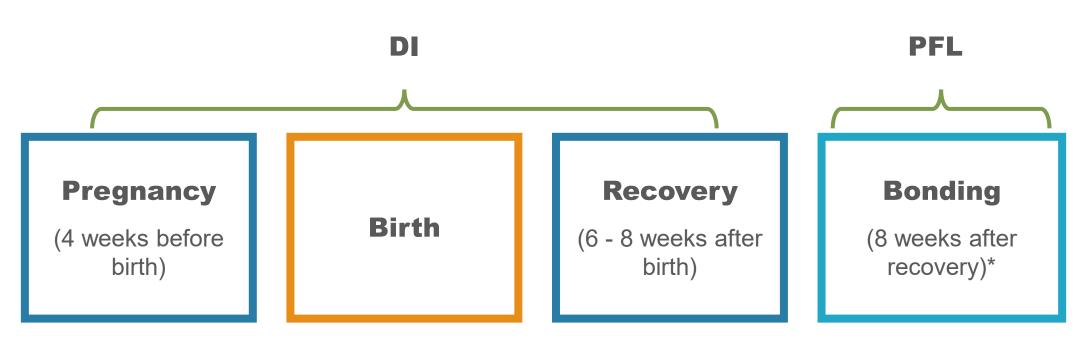

Paid Family Leave Claimant Overview
State Disability Insurance Program
Employment Development Department

1

Provides up to 8 weeks of partially paid leave in a 12-month period.

2

Three Claim Types:
Care
Bonding
Military Assist

3

Can be used intermittently over a 12-month period.

4

There is no waiting period. Payment begins the first day of leave.

5

State Disability
Insurance (SDI) is
employee funded.
It is not government
assistance.